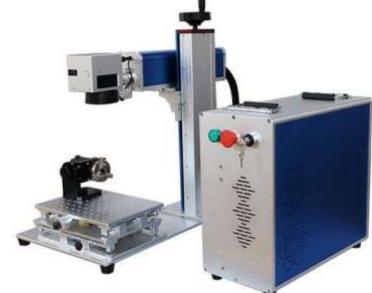

# **PRODUCT CATEGORIES**

**V**Fiber Laser<br/>Marking System20W30W

20W | 30W | 50W

Portable Marking Machine