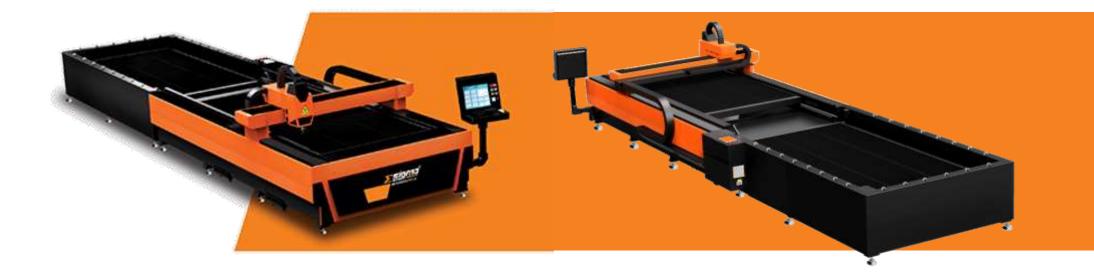

#### CUTTING MARKING WELDING

Laser Diamond Cutting Machine - Kerfing - Sawing - 4P

Fiber Laser Cutting Machine Open Type With Single Pallet

#### **1KW TO 6KW CF 3015B**

**Fiber Laser Cutting Machine** 

**Open Type With Auto Exchangeable Pallet Changer** 