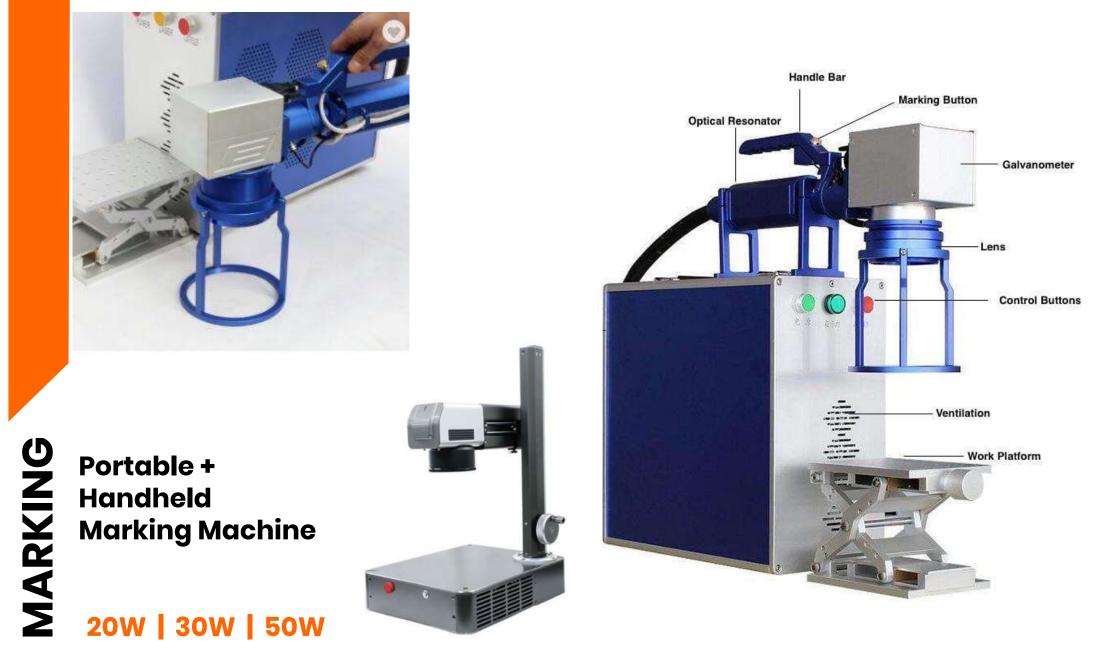

# **PRODUCT CATEGORIES**

**V**Fiber Laser<br/>Marking System20W30W

20W | 30W | 50W

Portable Marking Machine