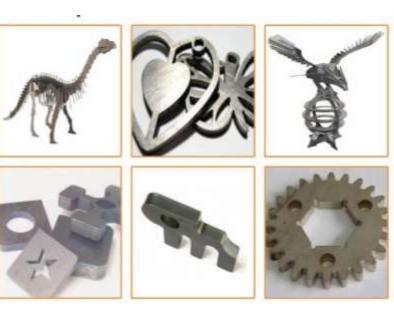

15B**



#### **1KW TO 6KW CF 3015B**



#### Fiber Laser Cutting Machine With Tube/ Pipe Cutting Attachment





Fiber Laser Cutting Machine Close Type With Auto Pallet Changer



#### **1KW TO 6KW CF 3015B**

CUTTING









#### CUTTING MARKING WELDING

# **PRODUCT CATEGORIES**

**V**Fiber Laser<br/>Marking System20W30W





20W | 30W | 50W







Portable Marking Machine





#### CUTTING MARKING WELDING

# **PRODUCT CATEGORIES**



In the process of Research & development to Bring Robotics & Automation in Fiber Laser Welding Machine

#### **Application JOB**



Vertical Round Overlap Horizontal

Fiber Laser Welding Machine



100

#### FIRST EVER & BIGGEST IN GUJARAT

#### High Power Laser Cutting Machine



# 6KW | 8KW | 12KW MACHINE



### **APPLICATIONS**





































### WHY CHOOSE US?

TRUST

Serving since 22 years with 75% Same employees

CUSTOMER SERVICE

24 \* 7 Within Gujarat 48 Hours in

48 Hours in other states

#### **HUGE SPARES STOCK**

Consumable parts of competitive rates

#### **OWN MANUFACTURING PLANT**

7 - 10 Machine production capacity

Repeat Customers More than





Team of Experienced Technocrats

Highly efficient & Accurate Solutions

Transparent and healthy Trade Practices

#### INDUSTRIES WE CATER AND LOOK INTO...



Jewellery Making



Sign Board Industries



Textile Machineries



Kitchen Equipment Mfg.

**Steel Furniture** 

Aerospace

Industries

Industries



Industrial Engineering Works

Railway & Metro



Elevator Industries



Pharmaceutical Plant Machineries



Automobile Industries

Projects

# THANK YOU