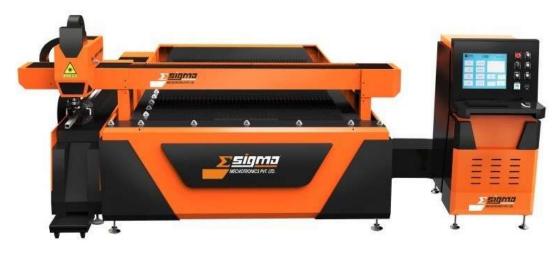

#### CUTTING MARKING WELDING

Laser Diamond Cutting Machine - Kerfing - Sawing - 4P

Fiber Laser Cutting Machine Open Type With Single Pallet

#### Fiber Laser Cutting Machine With Tube/ Pipe Cutting Attachment

Fiber Laser Cutting Machine Close Type With Auto Pallet Changer