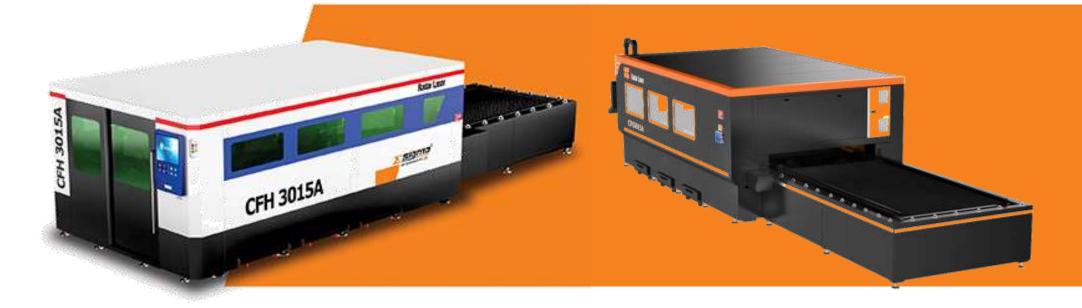

#### CUTTING MARKING WELDING

Laser Diamond Cutting Machine - Kerfing - Sawing - 4P

Fiber Laser Cutting Machine Open Type With Single Pallet

#### **1KW TO 6KW CF 3015B**

**Fiber Laser Cutting Machine** 

**Open Type With Auto Exchangeable Pallet Changer** 

#### Fiber Laser Cutting Machine With Tube/ Pipe Cutting Attachment

Fiber Laser Cutting Machine Close Type With Auto Pallet Changer

#### **1KW TO 6KW CF 3015B**

CUTTING