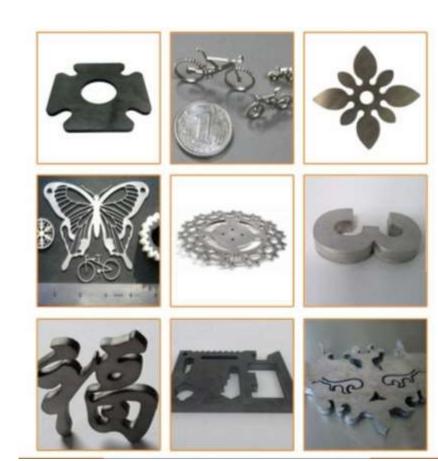

B**



#### **1KW TO 6KW CF 3015B**



#### Fiber Laser Cutting Machine With Tube/ Pipe Cutting Attachment





Fiber Laser Cutting Machine Close Type With Auto Pallet Changer



#### **1KW TO 6KW CF 3015B**

CUTTING









#### CUTTING MARKING WELDING

# **PRODUCT CATEGORIES**

**V**Fiber Laser<br/>Marking System20W30W





20W | 30W | 50W







Portable Marking Machine





#### CUTTING MARKING WELDING

# **PRODUCT CATEGORIES**



In the process of Research & development to Bring Robotics & Automation in Fiber Laser Welding Machine

#### **Application JOB**



Vertical Round Overlap Horizontal

Fiber Laser Welding Machine



100

#### FIRST EVER & BIGGEST IN GUJARAT

#### High Power Laser Cutting Machine



# 6KW | 8KW | 12KW MACHINE



### **APPLICATIONS**





































### WHY CHOOSE US?

TRUST

Serving since 22 years with 75% Same employees

CUSTOMER SERVICE

24 \* 7 Within Gujarat 48 Hours in

48 Hours in other states

#### **HUGE SPARES STOCK**

Consumable parts of competitive rates

#### **OWN MANUFACTURING PLANT**

7 - 10 Machine production capacity

Repeat Customers More than





Team of Experienced Technocrats

Highly efficient & Accurate Solutions

Transparent and healthy Trade Practices

#### INDUSTRIES WE CATER AND LOOK INTO...



Jewellery Making



Sign Board Industries



Textile Machineries



Kitchen Equipment Mfg.

**Steel Furniture** 

Aerospace

Industries

Industries



Industrial Engineering Works

Railway & Metro



Elevator Industries



Pharmaceutical Plant Machineries



Automobile Industries

Projects

# THANK YOU