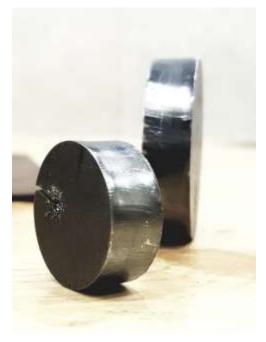

KW CF 3015B**



#### **1KW TO 6KW CF 3015B**



#### Fiber Laser Cutting Machine With Tube/ Pipe Cutting Attachment





Fiber Laser Cutting Machine Close Type With Auto Pallet Changer



#### **1KW TO 6KW CF 3015B**

CUTTING









#### CUTTING MARKING WELDING

# **PRODUCT CATEGORIES**

**V**Fiber Laser<br/>Marking System20W30W





20W | 30W | 50W







Portable Marking Machine





#### CUTTING MARKING WELDING

# **PRODUCT CATEGORIES**



In the process of Research & development to Bring Robotics & Automation in Fiber Laser Welding Machine

#### **Application JOB**



Vertical Round Overlap Horizontal

Fiber Laser Welding Machine



100

#### FIRST EVER & BIGGEST IN GUJARAT

#### High Power Laser Cutting Machine



# 6KW | 8KW | 12KW MACHINE



### **APPLICATIONS**





































### WHY CHOOSE US?

TRUST

Serving since 22 years with 75% Same employees

CUSTOMER SERVICE

24 \* 7 Within Gujarat 48 Hours in

48 Hours in other states

#### **HUGE SPARES STOCK**

Consumable parts of competitive rates

#### **OWN MANUFACTURING PLANT**

7 - 10 Machine production capacity

Repeat Customers More than





Team of Experienced Technocrats

Highly efficient & Accurate Solutions

Transparent and healthy Trade Practices

#### INDUSTRIES WE CATER AND LOOK INTO...



Jewellery Making



Sign Board Industries



Textile Machineries



Kitchen Equipment Mfg.

**Steel Furniture** 

Aerospace

Industries

Industries



Industrial Engineering Works

Railway & Metro



Elevator Industries



Pharmaceutical Plant Machineries



Automobile Industries

Projects

# THAN