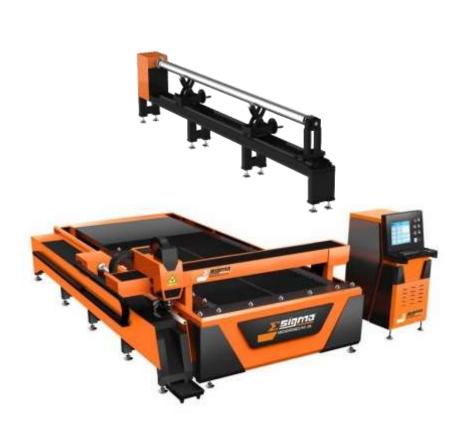

#### **1KW TO 6KW CF 3015B**

**Fiber Laser Cutting Machine** 

**Open Type With Auto Exchangeable Pallet Changer** 

#### **1KW TO 6KW CF 3015B**