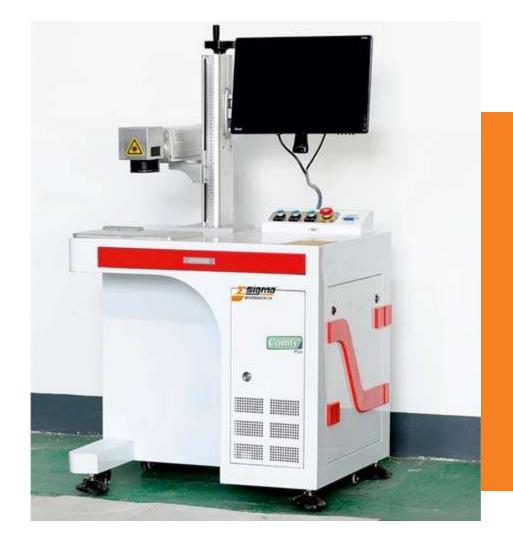

# **PRODUCT CATEGORIES**

**V**Fiber Laser<br/>Marking System20W30W

20W | 30W | 50W

Portable Marking Machine