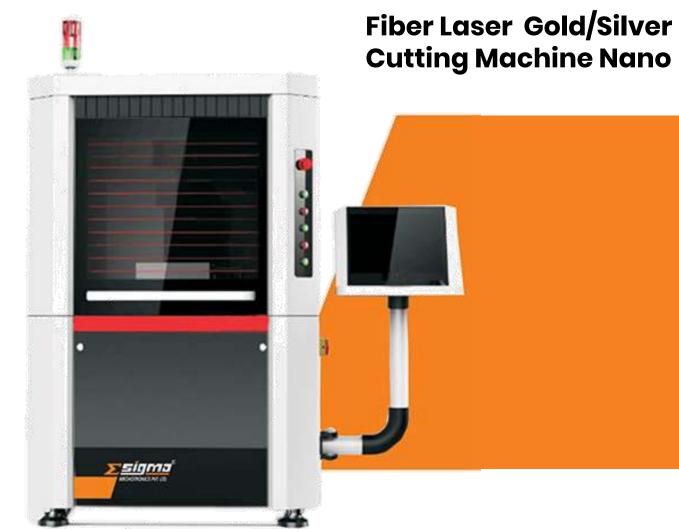

# **PRODUCT CATEGORIES**

**V**Fiber Laser<br/>Marking System20W30W

20W | 30W | 50W

Portable Marking Machine