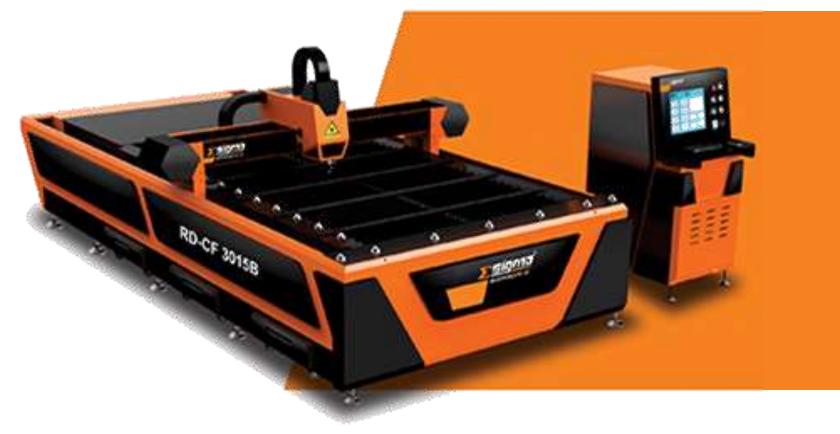

#### **1KW TO 6KW CF 3015B**

**Fiber Laser Cutting Machine** 

**Open Type With Auto Exchangeable Pallet Changer** 

#### **1KW TO 6KW CF 3015B**