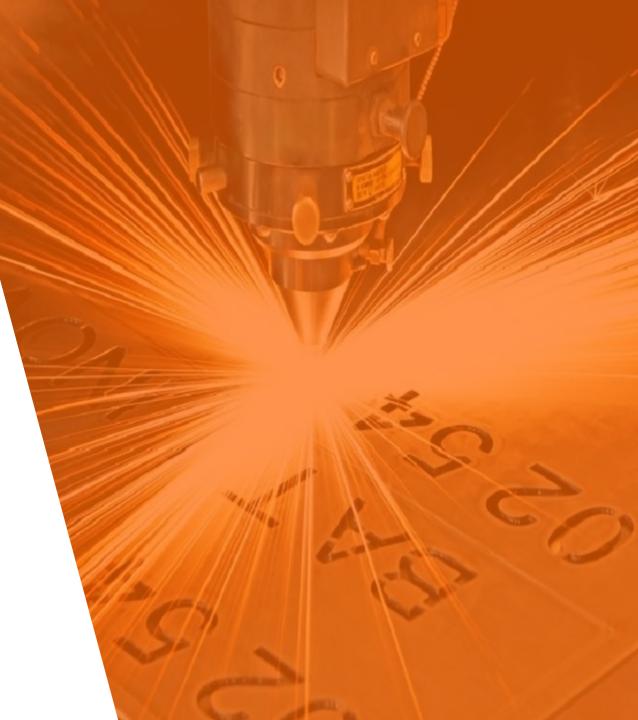

#### CUTTING MARKING WELDING

Laser Diamond Cutting Machine - Kerfing - Sawing - 4P

Fiber Laser Cutting Machine Open Type With Single Pallet

#### **1KW TO 6KW CF 3015B**

**Fiber Laser Cutting Machine** 

**Open Type With Auto Exchangeable Pallet Changer** 

#### Fiber Laser Cutting Machine With Tube/ Pipe Cutting Attachment

Fiber Laser Cutting Machine Close Type With Auto Pallet Changer

#### **1KW TO 6KW CF 3015B**

CUTTING