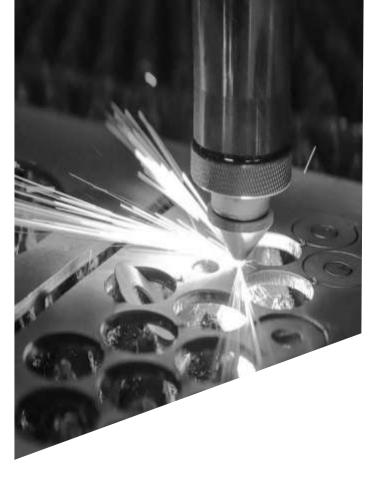

#### CUTTING MARKING WELDING

Laser Diamond Cutting Machine - Kerfing - Sawing - 4P

Fiber Laser Cutting Machine Open Type With Single Pallet

#### **1KW TO 6KW CF 3015B**

**Fiber Laser Cutting Machine** 

**Open Type With Auto Exchangeable Pallet Changer** 

#### Fiber Laser Cutting Machine With Tube/ Pipe Cutting Attachment

Fiber Laser Cutting Machine Close Type With Auto Pallet Changer

#### **1KW TO 6KW CF 3015B**

CUTTING