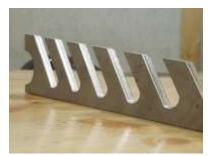

TO 6KW CF 3015B**



#### **1KW TO 6KW CF 3015B**



#### Fiber Laser Cutting Machine With Tube/ Pipe Cutting Attachment





Fiber Laser Cutting Machine Close Type With Auto Pallet Changer



#### **1KW TO 6KW CF 3015B**

CUTTING









#### CUTTING MARKING WELDING

# **PRODUCT CATEGORIES**

**V**Fiber Laser<br/>Marking System20W30W





20W | 30W | 50W







Portable Marking Machine





#### CUTTING MARKING WELDING

# **PRODUCT CATEGORIES**



In the process of Research & development to Bring Robotics & Automation in Fiber Laser Welding Machine

#### **Application JOB**



Vertical Round Overlap Horizontal

Fiber Laser Welding Machine



100

#### FIRST EVER & BIGGEST IN GUJARAT

#### High Power Laser Cutting Machine



# 6KW | 8KW | 12KW MACHINE



### **APPLICATIONS**





































### WHY CHOOSE US?

TRUST

Serving since 22 years with 75% Same employees

CUSTOMER SERVICE

24 \* 7 Within Gujarat 48 Hours in

48 Hours in other states

#### **HUGE SPARES STOCK**

Consumable parts of competitive rates

#### **OWN MANUFACTURING PLANT**

7 - 10 Machine production capacity

Repeat Customers More than





Team of Experienced Technocrats

Highly efficient & Accurate Solutions

Transparent and healthy Trade Practices

#### INDUSTRIES WE CATER AND LOOK INTO...



Jewellery Making



Sign Board Industries



Textile Machineries



Kitchen Equipment Mfg.

**Steel Furniture** 

Aerospace

Industries

Industries



Industrial Engineering Works

Railway & Metro



Elevator Industries



Pharmaceutical Plant Machineries



Automobile Industries

Projects

#