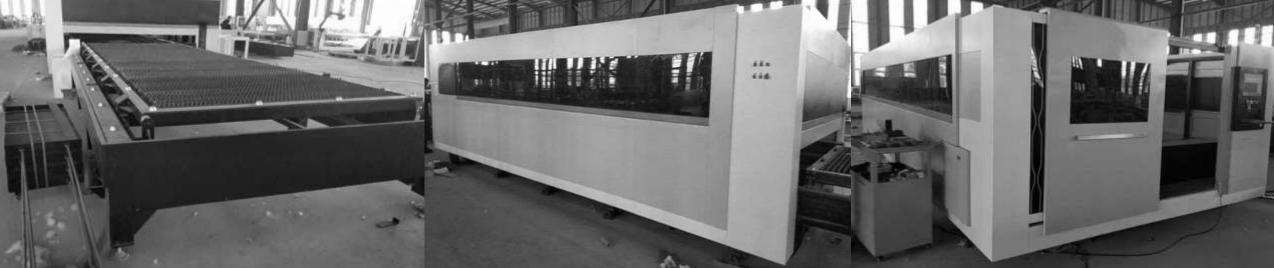

#### Fiber Laser Cutting Machine With Tube/ Pipe Cutting Attachment

Fiber Laser Cutting Machine Close Type With Auto Pallet Changer

#### **1KW TO 6KW CF 3015B**

CUTTING