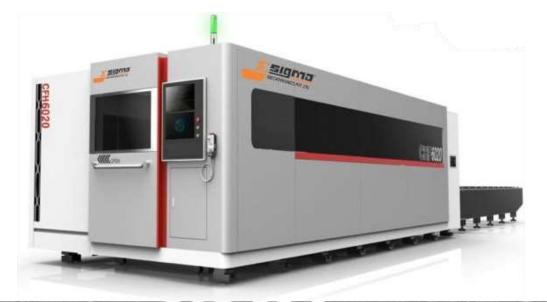

#### **1KW TO 6KW CF 3015B**

**Fiber Laser Cutting Machine** 

**Open Type With Auto Exchangeable Pallet Changer** 

#### **1KW TO 6KW CF 3015B**