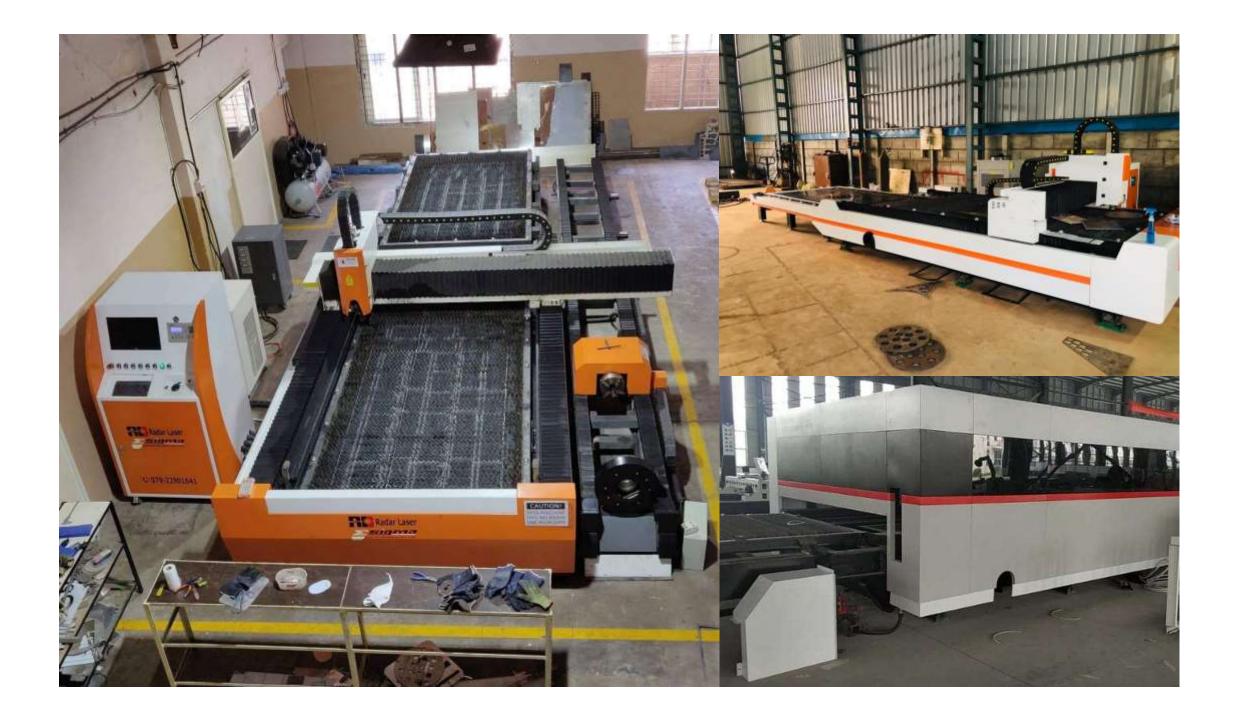

#### CUTTING MARKING WELDING

Laser Diamond Cutting Machine - Kerfing - Sawing - 4P

Fiber Laser Cutting Machine Open Type With Single Pallet

#### **1KW TO 6KW CF 3015B**

**Fiber Laser Cutting Machine** 

**Open Type With Auto Exchangeable Pallet Changer** 

#### Fiber Laser Cutting Machine With Tube/ Pipe Cutting Attachment

Fiber Laser Cutting Machine Close Type With Auto Pallet Changer

#### **1KW TO 6KW CF 3015B**

CUTTING