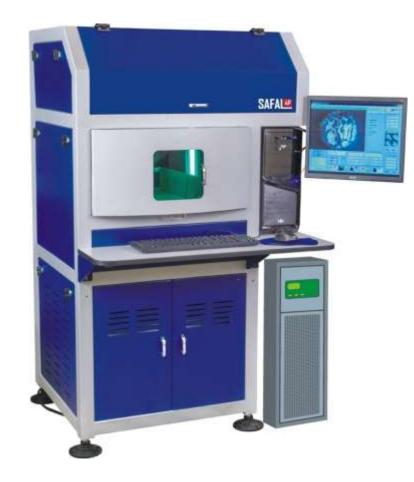

# **PRODUCT CATEGORIES**

**V**Fiber Laser<br/>Marking System20W30W

20W | 30W | 50W

Portable Marking Machine